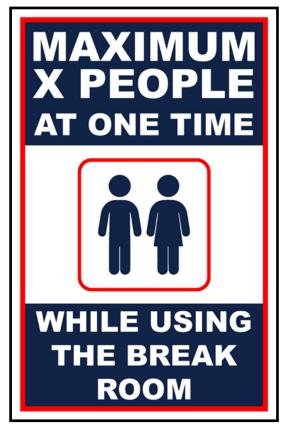

#### **Break Room**

**Notice - Maintain Distance** 

Maintain Distance 6x4 Tent Sign

**Maximum Capacity** 

\*\*NOTE\*\* Please provide capacity specific to your site when ordering this signage.