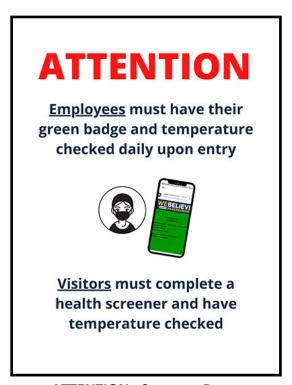

# **Temperature Check / Restroom / Misc.**

**ATTENTION - Screener Poster** 

Restroom - Keep Mask On

**Wipe Down Surfaces** 

To place an order, please contact the Printshop.