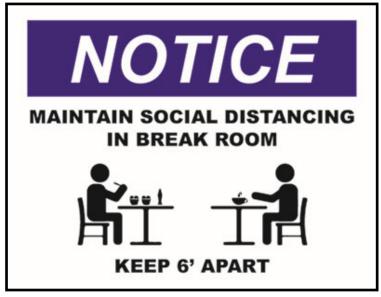

#### **Break Room**

**Notice - Maintain Distance** 

Maintain Distance 6x4 Tent Sign

**Maximum Capacity** 

\*\*NOTE\*\* Please provide capacity specific to your site when ordering this signage.