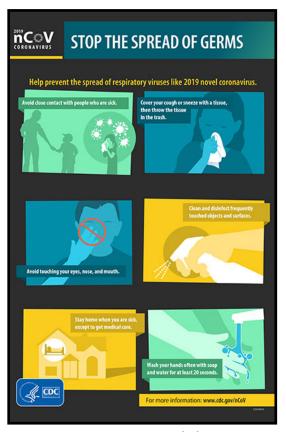

# **CDC Poster / Floor Vinyl**

**CDC Poster Spanish** 

\*\*NOTE\*\* The images below are for outdoor use that can adhere to cement & walls.

**Vinyl Distance Arrows** 

Vinyl Wait Here Marker