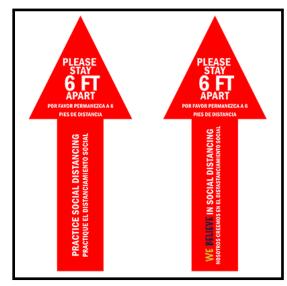

# **CDC Poster / Floor Vinyl**

**CDC Poster Spanish** 

\*\*NOTE\*\* The images below are for outdoor use that can adhere to cement & walls.

**Vinyl Distance Arrows** 

Vinyl Wait Here Marker