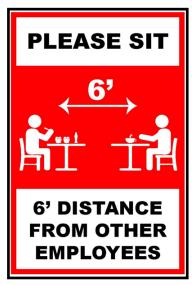

#### **Break Room**

**Notice - Maintain Distance** 

Maintain Distance 6x4 Tent Sign

**Maximum Capacity** 

\*\*NOTE\*\* Please provide capacity specific to your site when ordering this signage.